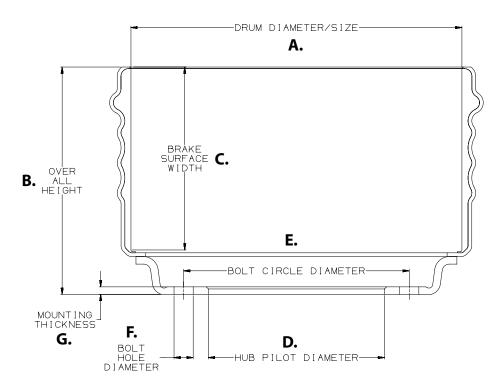

## 91482B SPECIFICATIONS

- A. Drum Diameter/Size: 15.0" x 8.625"
- **B.** Overall Depth: 11.19"
- C. Brake Surface Width: 9.11"
- **D.** Hub Pilot Diameter: 8.78"
- E. Bolt Circle Diameter: 285.75 mm
- F. Bolt Hole Diameter: 0.96"
- **G.** Mounting Thickness: 0.25"
- H. Number of Bolt Holes: 10
- I. Weight: 90 lbs.
- For industry axles except Meritor TN